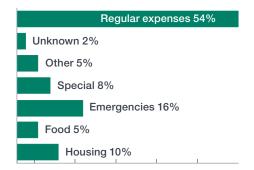

lable only through FlexWage Solutions, makes the Sage Payroll PayCard program more compelling to employees, which results in additional benefits to the company. Improve employee satisfaction and productivity, accelerate payroll card adoption and cost savings, and improve employee financial wellness with the Sage Payroll PayCard and WageBank.

The complete Sage Payroll PayCard solution suite offers all Sage customers one-stop shopping for their payroll paycard requirements. From simple payroll paycards through WageBank, Sage Payroll PayCards lead the industry with a simple-to-use, easy-to-integrate solution that saves time and money, while eliminating the stress of paper paychecks.

# Underserved and unbanked www.PewTrusts.org/small-loans



# Payday loan use www.PewTrusts.org/small-loans



# **Direct disbursement**

With direct disbursement, employers can instantly load the Sage Payroll PayCard without waiting for the next pay date. This incredibly functional tool is perfect for travel per diems, expense reimbursement, bonuses, and petty cash.

# **Mobile access**

Sage Payroll PayCard customers enjoy the simplicity and ease of mobile account access for everything from balance inquiries to WageBank transfers.

## **ATM** access nationwide

Sage Payroll PayCard customers can access their funds through the Allpoint ATM Network at little to no cost throughout the U.S. The Allpoint Network includes ATM machines at Walgreen's, CVS, Costco, 7-11, Target, and dozens of other convenient locations. In addition, cardholders can access their funds at any bank counter for free once ea