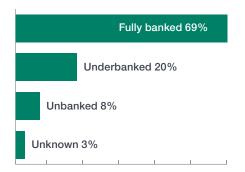

winning combination

This powerful technology, available only through FlexWage Solutions, makes the Sage Payroll PayCard program more compelling to employees, which results in additional benefits to the company. Improve employee satisfaction and productivity, accelerate payroll card adoption and cost savings, and improve employee financial wellness with the Sage Payroll PayCard and WageBank.

The complete Sage Payroll PayCard solution suite offers all Sage customers one-stop shopping for their payroll paycard requirements. From simple payroll paycards through WageBank, Sage Payroll PayCards lead the industry with a simple-to-use, easy-to-integrate solution that saves time and money, while eliminating the stress of paper paychecks.

# Underserved and unbanked www.PewTrusts.org/small-loans



# Payday loan use www.PewTrusts.org/small-loans



# **Direct disbursement**

With direct disbursement, employers can instantly load the Sage Payroll PayCard without waiting for the next pay date. This incredibly functional tool is perfect for travel per diems, expense reimbursement, bonuses, and petty cash.

# **Mobile access**

Sage Payroll PayCard customers enjoy the simplicity and ease of mobile account access for everything from balance inquiries to WageBank transfers.

## **ATM** access nationwide

Sage Payroll PayCard customers can access their funds through the Allpoint ATM Network at little to no cost throughout the U.S. The Allpoint Network includes ATM machines at Walgreen's, CVS, Costco, 7-11, Target, and dozens of other convenient locations. In addition, cardholders can acce